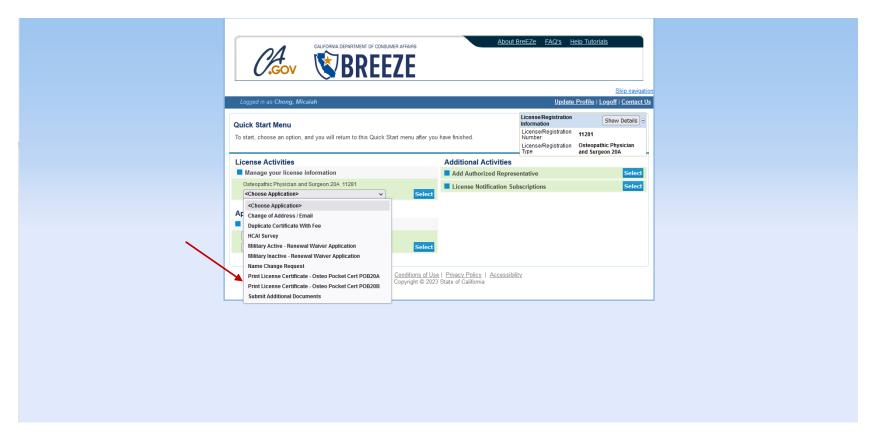

Select one of the following options from the drom down field:

- Print License Certificate Osteo Pocket Cert 20A (Active)"
  - -or-
- Print License Certificate Osteo Pocket Cert 20B (Inactive)"
   Please Note: This selection is for licensees who hold a Current/Inactive License)

Once you have made your selecton click on the "Select" button to generate a copy of your license.

**NOTE**: If you are having difficulty accessing the PDF copy of your license once you have made your selection, please ensure that your popup blocker is disabled on your device.